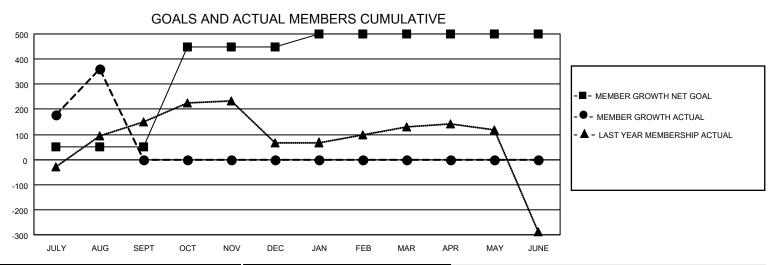

## MONTHLY MEMBERSHIP PROGRESS REPORT

LOCATION INDIA District 324 J Results as of: 8/31/2023

| Clubs RESULTS FOR 2023-2024 |    |   |   | Members RESULTS FOR 2023-2024 |     |     |     |
|-----------------------------|----|---|---|-------------------------------|-----|-----|-----|
|                             |    |   |   |                               |     |     |     |
| JULY/AUG/SEPT               | 10 | 7 | 1 | JULY/AUG/SEPT                 | 50  | 558 | 167 |
| OCT/NOV/DEC                 | 10 | 0 | 0 | OCT/NOV/DEC                   | 400 | 0   | 0   |
| JAN/FEB/MAR                 | 5  | 0 | 0 | JAN/FEB/MAR                   | 50  | 0   | 0   |
| APR/MAY/JUNE                | 0  | 0 | 0 | APR/MAY/JUNE                  | 0   | 0   | 0   |