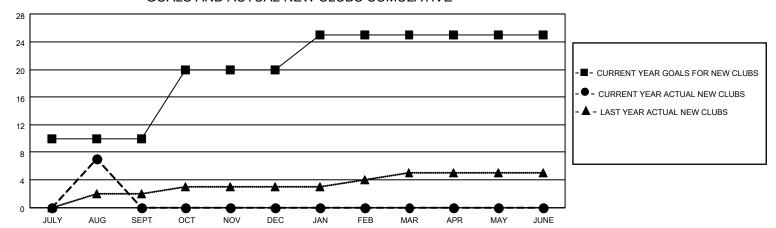

## MONTHLY MEMBERSHIP PROGRESS REPORT

LOCATION INDIA District 324 J Results as of: 8/31/2023

| Clubs RESULTS FOR 2023-2024 |    |   |   | Members RESULTS FOR 2023-2024 |     |     |     |
|-----------------------------|----|---|---|-------------------------------|-----|-----|-----|
|                             |    |   |   |                               |     |     |     |
| JULY/AUG/SEPT               | 10 | 7 | 1 | JULY/AUG/SEPT                 | 50  | 558 | 167 |
| OCT/NOV/DEC                 | 10 | 0 | 0 | OCT/NOV/DEC                   | 400 | 0   | 0   |
| JAN/FEB/MAR                 | 5  | 0 | 0 | JAN/FEB/MAR                   | 50  | 0   | 0   |
| APR/MAY/JUNE                | 0  | 0 | 0 | APR/MAY/JUNE                  | 0   | 0   | 0   |